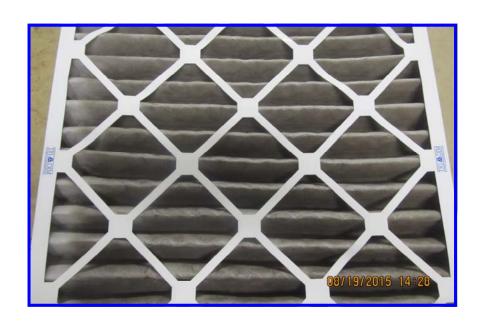

AHU # 07189 AHU # 4

AHU # 3 Mechanical Room # 1 (Right)

AHU # 1 AHU # 6

AHU # 9 AHU # 5

AHU 07197 AHU 07198

AHU # 7 Mechanical Room # 1 (Left)

Each unit was found to be clean. Coils and filters were in good condition. No fungal growth was noted in the samples obtained from AHU for Room # 407, AHU # 07196, AHU # 4, AHU # 3, AHU # 6, AHU # 5, AHU # 07197 and the Unit in Mechanical Room # 1 (Left). The samples obtained in the remaining units revealed minimal fungal contamination.