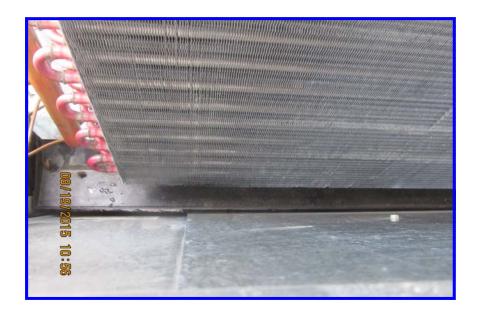

#### C) MICROBIOLOGICAL SURFACE SAMPLES

Fourteen (14) Air handler units were inspected for general hygiene. A swab sample was obtained from each unit. The units inspected and sampled included;

AHU for Room # 405 AHU for Room # 407

AHU # 07189 AHU # 4

AHU # 3 Mechanical Room # 1 (Right)

AHU # 1 AHU # 6

AHU # 9 AHU # 5

AHU 07197 AHU 07198

AHU # 7 Mechanical Room # 1 (Left)

Each unit was found to be clean. Coils and filters were in good condition. No fungal growth was noted in the samples obtained from AHU for Room # 407, AHU # 07196, AHU # 4, AHU # 3, AHU # 6, AHU # 5, AHU # 07197 and the Unit in Mechanical Room # 1 (Left). The samples obtained in the remaining units revealed minimal fungal contamination.