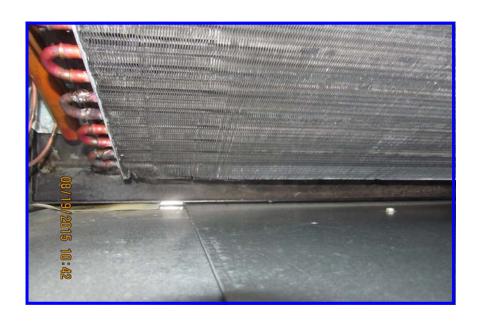

#### C) MICROBIOLOGICAL SURFACE SAMPLES

Fourteen (14) Air handler units were inspected for general hygiene. A swab sample was obtained from each unit. The units inspected and sampled included;

AHU for Room # 405 AHU for Room # 407

AHU # 07189 AHU # 4

AHU # 3 Mechanical Room # 1 (Right)

AHU # 1 AHU # 6

AHU # 9 AHU # 5

AHU 07197 AHU 07198

AHU # 7 Mechanical Room # 1 (Left)

Each unit was found to be clean. Coils and filters were in good condition. No fungal growth was noted in the samples obtained from AHU for Room # 407, AHU # 07196, AHU # 4, AHU # 3, AHU # 6, AHU # 5, AHU # 07197 and the Unit in Mechanical Room # 1 (Left). The samples obtained in the remaining units revealed minimal fungal contamination.