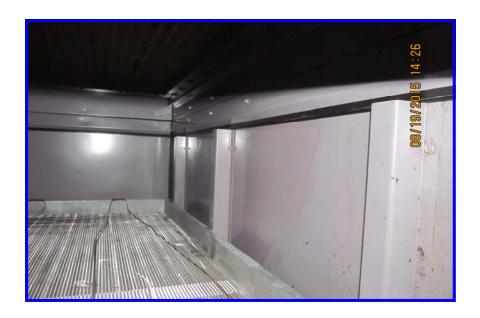

#### C) MICROBIOLOGICAL SURFACE SAMPLES

Fourteen (14) Air handler units were inspected for general hygiene. A swab sample was obtained from each unit. The units inspected and sampled included;

AHU for Room # 405 AHU for Room # 407

AHU # 07189 AHU # 4

AHU # 3 Mechanical Room # 1 (Right)

AHU # 1 AHU # 6

AHU # 9 AHU # 5

AHU 07197 AHU 07198

AHU # 7 Mechanical Room # 1 (Left)

Each unit was found to be clean. Coils and filters were in good condition. No fungal growth was noted in the samples obtained from AHU for Room # 407, AHU # 07196, AHU # 4, AHU # 3, AHU # 6, AHU # 5, AHU # 07197 and the Unit in Mechanical Room # 1 (Left). The samples obtained in the remaining units revealed minimal fungal contamination.