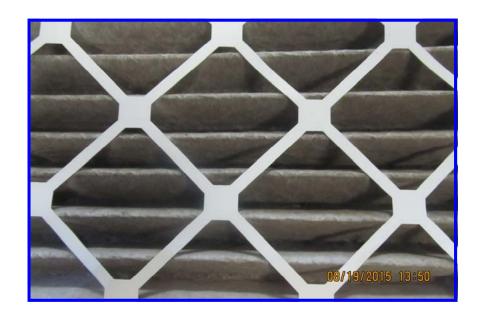

AHU # 07189 AHU # 4

AHU # 3 Mechanical Room # 1 (Right)

AHU # 1 AHU # 6

AHU # 9 AHU # 5

AHU 07197 AHU 07198

AHU # 7 Mechanical Room # 1 (Left)

Each unit was found to be clean. Coils and filters were in good condition. No fungal growth was noted in the samples obtained from AHU for Room # 407, AHU # 07196, AHU # 4, AHU # 3, AHU # 6, AHU # 5, AHU # 07197 and the Unit in Mechanical Room # 1 (Left). The samples obtained in the remaining units revealed minimal fungal contamination.