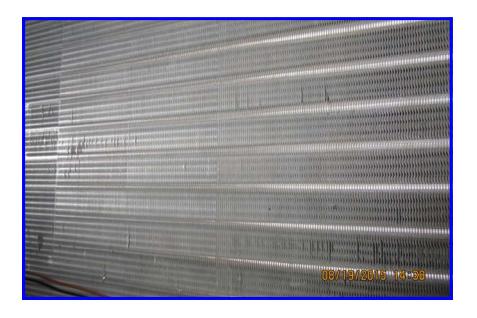

AHU # 07189 AHU # 4

AHU # 3 Mechanical Room # 1 (Right)

AHU # 1 AHU # 6

AHU # 9 AHU # 5

AHU 07197 AHU 07198

AHU # 7 Mechanical Room # 1 (Left)

Each unit was found to be clean. Coils and filters were in good condition. No fungal growth was noted in the samples obtained from AHU for Room # 407, AHU # 07196, AHU # 4, AHU # 3, AHU # 6, AHU # 5, AHU # 07197 and the Unit in Mechanical Room # 1 (Left). The samples obtained in the remaining units revealed minimal fungal contamination.