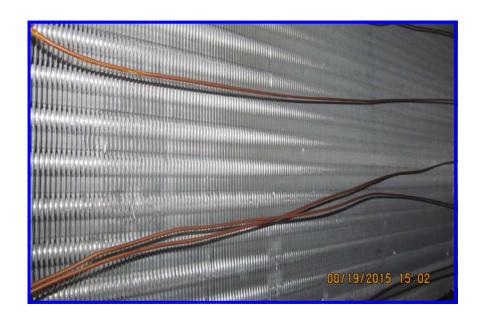

#### C) MICROBIOLOGICAL SURFACE SAMPLES

Fourteen (14) Air handler units were inspected for general hygiene. A swab sample was obtained from each unit. The units inspected and sampled included;

AHU for Room # 405 AHU for Room # 407

AHU # 07189 AHU # 4

AHU # 3 Mechanical Room # 1 (Right)

AHU # 1 AHU # 6

AHU # 9 AHU # 5

AHU 07197 AHU 07198

AHU # 7 Mechanical Room # 1 (Left)

Each unit was found to be clean. Coils and filters were in good condition. No fungal growth was noted in the samples obtained from AHU for Room # 407, AHU # 07196, AHU # 4, AHU # 3, AHU # 6, AHU # 5, AHU # 07197 and the Unit in Mechanical Room # 1 (Left). The samples obtained in the remaining units revealed minimal fungal contamination.