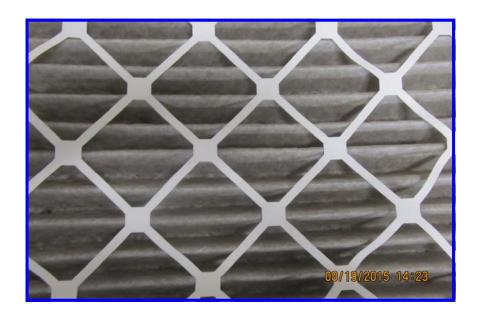

#### C) MICROBIOLOGICAL SURFACE SAMPLES

Fourteen (14) Air handler units were inspected for general hygiene. A swab sample was obtained from each unit. The units inspected and sampled included;

AHU for Room # 405 AHU for Room # 407

AHU # 07189 AHU # 4

AHU # 3 Mechanical Room # 1 (Right)

AHU # 1 AHU # 6

AHU # 9 AHU # 5

AHU 07197 AHU 07198

AHU # 7 Mechanical Room # 1 (Left)

Each unit was found to be clean. Coils and filters were in good condition. No fungal growth was noted in the samples obtained from AHU for Room # 407, AHU # 07196, AHU # 4, AHU # 3, AHU # 6, AHU # 5, AHU # 07197 and the Unit in Mechanical Room # 1 (Left). The samples obtained in the remaining units revealed minimal fungal contamination.