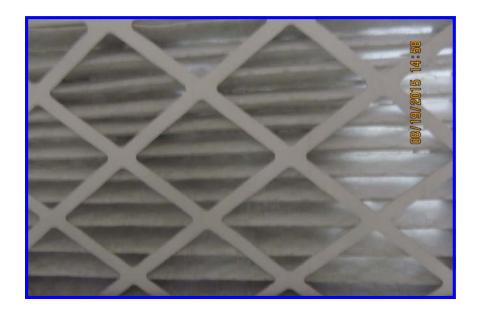

#### C) MICROBIOLOGICAL SURFACE SAMPLES

Fourteen (14) Air handler units were inspected for general hygiene. A swab sample was obtained from each unit. The units inspected and sampled included;

AHU for Room # 405 AHU for Room # 407

AHU # 07189 AHU # 4

AHU # 3 Mechanical Room # 1 (Right)

AHU # 1 AHU # 6

AHU # 9 AHU # 5

AHU 07197 AHU 07198

AHU # 7 Mechanical Room # 1 (Left)

Each unit was found to be clean. Coils and filters were in good condition. No fungal growth was noted in the samples obtained from AHU for Room # 407, AHU # 07196, AHU # 4, AHU # 3, AHU # 6, AHU # 5, AHU # 07197 and the Unit in Mechanical Room # 1 (Left). The samples obtained in the remaining units revealed minimal fungal contamination.