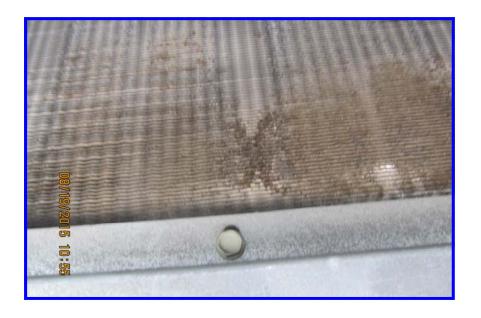

#### C) MICROBIOLOGICAL SURFACE SAMPLES

Fourteen (14) Air handler units were inspected for general hygiene. A swab sample was obtained from each unit. The units inspected and sampled included;

AHU for Room # 405 AHU for Room # 407

AHU # 07189 AHU # 4

AHU # 3 Mechanical Room # 1 (Right)

AHU # 1 AHU # 6

AHU # 9 AHU # 5

AHU 07197 AHU 07198

AHU # 7 Mechanical Room # 1 (Left)

Each unit was found to be clean. Coils and filters were in good condition. No fungal growth was noted in the samples obtained from AHU for Room # 407, AHU # 07196, AHU # 4, AHU # 3, AHU # 6, AHU # 5, AHU # 07197 and the Unit in Mechanical Room # 1 (Left). The samples obtained in the remaining units revealed minimal fungal contamination.