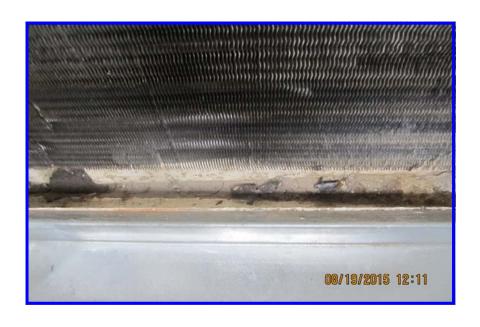

#### C) MICROBIOLOGICAL SURFACE SAMPLES

Fourteen (14) Air handler units were inspected for general hygiene. A swab sample was obtained from each unit. The units inspected and sampled included;

AHU for Room # 405 AHU for Room # 407

AHU # 07189 AHU # 4

AHU # 3 Mechanical Room # 1 (Right)

AHU # 1 AHU # 6

AHU # 9 AHU # 5

AHU 07197 AHU 07198

AHU # 7 Mechanical Room # 1 (Left)

Each unit was found to be clean. Coils and filters were in good condition. No fungal growth was noted in the samples obtained from AHU for Room # 407, AHU # 07196, AHU # 4, AHU # 3, AHU # 6, AHU # 5, AHU # 07197 and the Unit in Mechanical Room # 1 (Left). The samples obtained in the remaining units revealed minimal fungal contamination.