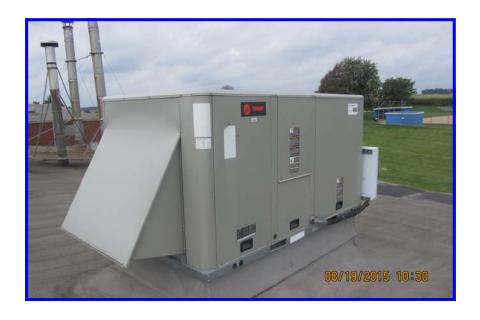

#### C) MICROBIOLOGICAL SURFACE SAMPLES

Fourteen (14) Air handler units were inspected for general hygiene. A swab sample was obtained from each unit. The units inspected and sampled included;

AHU for Room # 405 AHU for Room # 407

AHU # 07189 AHU # 4

AHU # 3 Mechanical Room # 1 (Right)

AHU # 1 AHU # 6

AHU # 9 AHU # 5

AHU 07197 AHU 07198

AHU # 7 Mechanical Room # 1 (Left)

Each unit was found to be clean. Coils and filters were in good condition. No fungal growth was noted in the samples obtained from AHU for Room # 407, AHU # 07196, AHU # 4, AHU # 3, AHU # 6, AHU # 5, AHU # 07197 and the Unit in Mechanical Room # 1 (Left). The samples obtained in the remaining units revealed minimal fungal contamination.