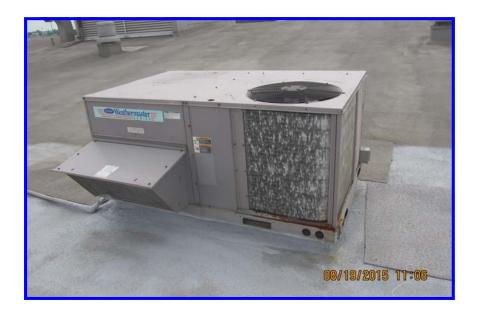

#### C) MICROBIOLOGICAL SURFACE SAMPLES

Fourteen (14) Air handler units were inspected for general hygiene. A swab sample was obtained from each unit. The units inspected and sampled included;

AHU for Room # 405 AHU for Room # 407

AHU # 07189 AHU # 4

AHU # 3 Mechanical Room # 1 (Right)

AHU # 1 AHU # 6

AHU # 9 AHU # 5

AHU 07197 AHU 07198

AHU # 7 Mechanical Room # 1 (Left)

Each unit was found to be clean. Coils and filters were in good condition. No fungal growth was noted in the samples obtained from AHU for Room # 407, AHU # 07196, AHU # 4, AHU # 3, AHU # 6, AHU # 5, AHU # 07197 and the Unit in Mechanical Room # 1 (Left). The samples obtained in the remaining units revealed minimal fungal contamination.