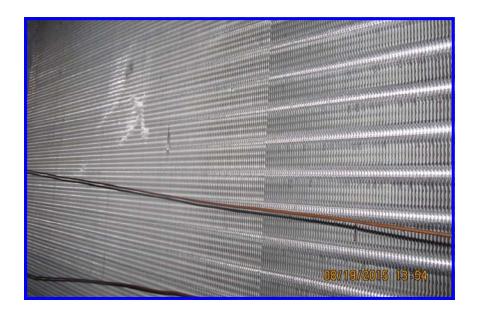

AHU # 07189 AHU # 4

AHU # 3 Mechanical Room # 1 (Right)

AHU # 1 AHU # 6

AHU # 9 AHU # 5

AHU 07197 AHU 07198

AHU # 7 Mechanical Room # 1 (Left)

Each unit was found to be clean. Coils and filters were in good condition. No fungal growth was noted in the samples obtained from AHU for Room # 407, AHU # 07196, AHU # 4, AHU # 3, AHU # 6, AHU # 5, AHU # 07197 and the Unit in Mechanical Room # 1 (Left). The samples obtained in the remaining units revealed minimal fungal contamination.