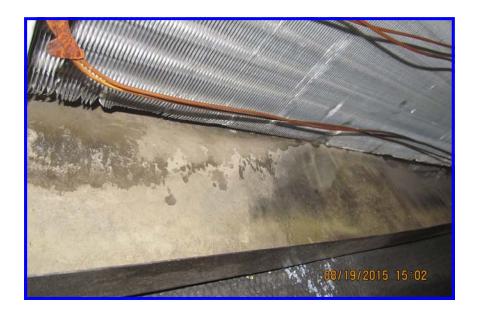

#### C) MICROBIOLOGICAL SURFACE SAMPLES

Fourteen (14) Air handler units were inspected for general hygiene. A swab sample was obtained from each unit. The units inspected and sampled included;

AHU for Room # 405 AHU for Room # 407

AHU # 07189 AHU # 4

AHU # 3 Mechanical Room # 1 (Right)

AHU # 1 AHU # 6

AHU # 9 AHU # 5

AHU 07197 AHU 07198

AHU # 7 Mechanical Room # 1 (Left)

Each unit was found to be clean. Coils and filters were in good condition. No fungal growth was noted in the samples obtained from AHU for Room # 407, AHU # 07196, AHU # 4, AHU # 3, AHU # 6, AHU # 5, AHU # 07197 and the Unit in Mechanical Room # 1 (Left). The samples obtained in the remaining units revealed minimal fungal contamination.