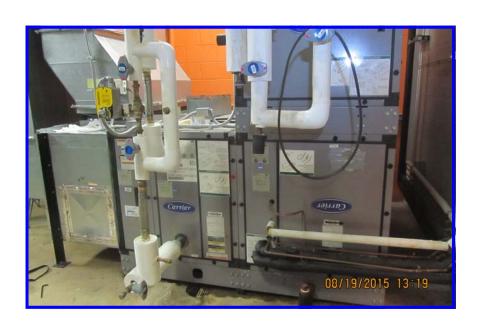

#### C) MICROBIOLOGICAL SURFACE SAMPLES

Fourteen (14) Air handler units were inspected for general hygiene. A swab sample was obtained from each unit. The units inspected and sampled included;

AHU for Room # 405 AHU for Room # 407

AHU # 07189 AHU # 4

AHU # 3 Mechanical Room # 1 (Right)

AHU # 1 AHU # 6

AHU # 9 AHU # 5

AHU 07197 AHU 07198

AHU # 7 Mechanical Room # 1 (Left)

Each unit was found to be clean. Coils and filters were in good condition. No fungal growth was noted in the samples obtained from AHU for Room # 407, AHU # 07196, AHU # 4, AHU # 3, AHU # 6, AHU # 5, AHU # 07197 and the Unit in Mechanical Room # 1 (Left). The samples obtained in the remaining units revealed minimal fungal contamination.