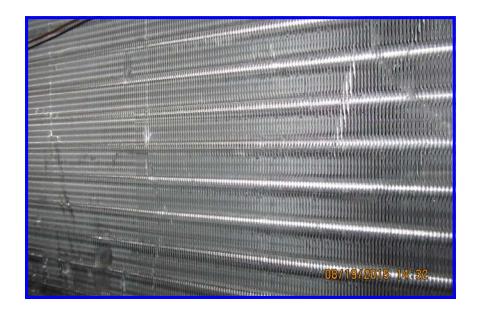

AHU # 07189 AHU # 4

AHU # 3 Mechanical Room # 1 (Right)

AHU # 1 AHU # 6

AHU # 9 AHU # 5

AHU 07197 AHU 07198

AHU # 7 Mechanical Room # 1 (Left)

Each unit was found to be clean. Coils and filters were in good condition. No fungal growth was noted in the samples obtained from AHU for Room # 407, AHU # 07196, AHU # 4, AHU # 3, AHU # 6, AHU # 5, AHU # 07197 and the Unit in Mechanical Room # 1 (Left). The samples obtained in the remaining units revealed minimal fungal contamination.