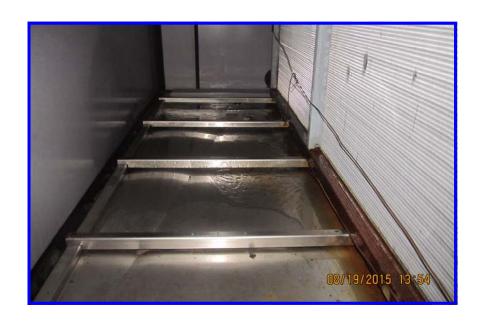

AHU # 07189 AHU # 4

AHU # 3 Mechanical Room # 1 (Right)

AHU # 1 AHU # 6

AHU # 9 AHU # 5

AHU 07197 AHU 07198

AHU # 7 Mechanical Room # 1 (Left)

Each unit was found to be clean. Coils and filters were in good condition. No fungal growth was noted in the samples obtained from AHU for Room # 407, AHU # 07196, AHU # 4, AHU # 3, AHU # 6, AHU # 5, AHU # 07197 and the Unit in Mechanical Room # 1 (Left). The samples obtained in the remaining units revealed minimal fungal contamination.