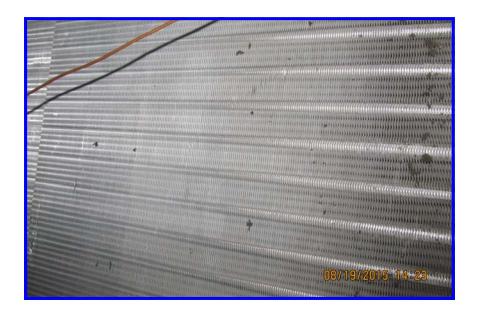

#### C) MICROBIOLOGICAL SURFACE SAMPLES

Fourteen (14) Air handler units were inspected for general hygiene. A swab sample was obtained from each unit. The units inspected and sampled included;

AHU for Room # 405 AHU for Room # 407

AHU # 07189 AHU # 4

AHU # 3 Mechanical Room # 1 (Right)

AHU # 1 AHU # 6

AHU # 9 AHU # 5

AHU 07197 AHU 07198

AHU # 7 Mechanical Room # 1 (Left)

Each unit was found to be clean. Coils and filters were in good condition. No fungal growth was noted in the samples obtained from AHU for Room # 407, AHU # 07196, AHU # 4, AHU # 3, AHU # 6, AHU # 5, AHU # 07197 and the Unit in Mechanical Room # 1 (Left). The samples obtained in the remaining units revealed minimal fungal contamination.