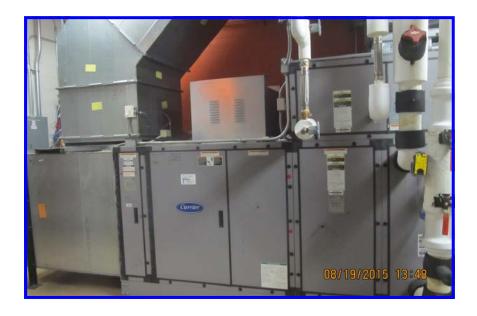

#### C) MICROBIOLOGICAL SURFACE SAMPLES

Fourteen (14) Air handler units were inspected for general hygiene. A swab sample was obtained from each unit. The units inspected and sampled included;

AHU for Room # 405 AHU for Room # 407

AHU # 07189 AHU # 4

AHU # 3 Mechanical Room # 1 (Right)

AHU # 1 AHU # 6

AHU # 9 AHU # 5

AHU 07197 AHU 07198

AHU # 7 Mechanical Room # 1 (Left)

Each unit was found to be clean. Coils and filters were in good condition. No fungal growth was noted in the samples obtained from AHU for Room # 407, AHU # 07196, AHU # 4, AHU # 3, AHU # 6, AHU # 5, AHU # 07197 and the Unit in Mechanical Room # 1 (Left). The samples obtained in the remaining units revealed minimal fungal contamination.