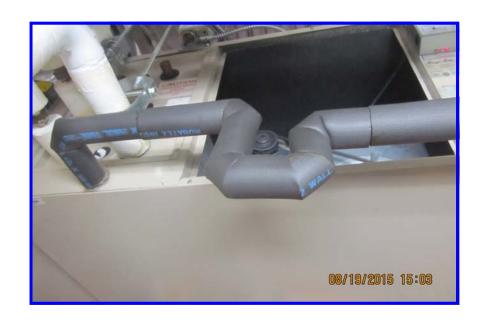

#### C) MICROBIOLOGICAL SURFACE SAMPLES

Fourteen (14) Air handler units were inspected for general hygiene. A swab sample was obtained from each unit. The units inspected and sampled included;

AHU for Room # 405 AHU for Room # 407

AHU # 07189 AHU # 4

AHU # 3 Mechanical Room # 1 (Right)

AHU # 1 AHU # 6

AHU # 9 AHU # 5

AHU 07197 AHU 07198

AHU # 7 Mechanical Room # 1 (Left)

Each unit was found to be clean. Coils and filters were in good condition. No fungal growth was noted in the samples obtained from AHU for Room # 407, AHU # 07196, AHU # 4, AHU # 3, AHU # 6, AHU # 5, AHU # 07197 and the Unit in Mechanical Room # 1 (Left). The samples obtained in the remaining units revealed minimal fungal contamination.