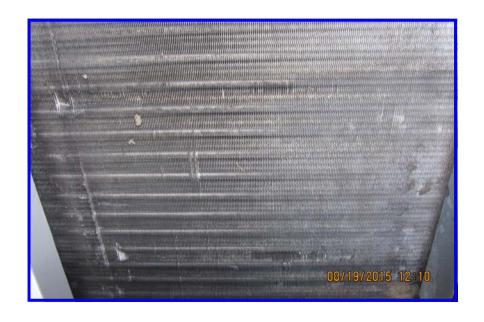

#### C) MICROBIOLOGICAL SURFACE SAMPLES

Fourteen (14) Air handler units were inspected for general hygiene. A swab sample was obtained from each unit. The units inspected and sampled included;

AHU for Room # 405 AHU for Room # 407

AHU # 07189 AHU # 4

AHU # 3 Mechanical Room # 1 (Right)

AHU # 1 AHU # 6

AHU # 9 AHU # 5

AHU 07197 AHU 07198

AHU # 7 Mechanical Room # 1 (Left)

Each unit was found to be clean. Coils and filters were in good condition. No fungal growth was noted in the samples obtained from AHU for Room # 407, AHU # 07196, AHU # 4, AHU # 3, AHU # 6, AHU # 5, AHU # 07197 and the Unit in Mechanical Room # 1 (Left). The samples obtained in the remaining units revealed minimal fungal contamination.