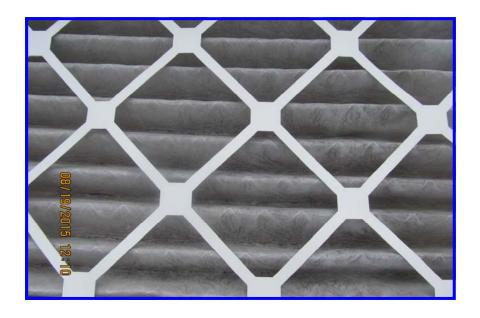

#### C) MICROBIOLOGICAL SURFACE SAMPLES

Fourteen (14) Air handler units were inspected for general hygiene. A swab sample was obtained from each unit. The units inspected and sampled included;

AHU for Room # 405 AHU for Room # 407

AHU # 07189 AHU # 4

AHU # 3 Mechanical Room # 1 (Right)

AHU # 1 AHU # 6

AHU # 9 AHU # 5

AHU 07197 AHU 07198

AHU # 7 Mechanical Room # 1 (Left)

Each unit was found to be clean. Coils and filters were in good condition. No fungal growth was noted in the samples obtained from AHU for Room # 407, AHU # 07196, AHU # 4, AHU # 3, AHU # 6, AHU # 5, AHU # 07197 and the Unit in Mechanical Room # 1 (Left). The samples obtained in the remaining units revealed minimal fungal contamination.