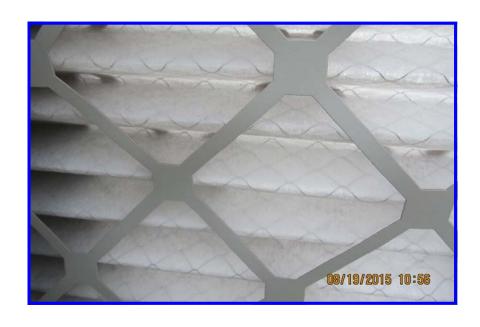

#### C) MICROBIOLOGICAL SURFACE SAMPLES

Fourteen (14) Air handler units were inspected for general hygiene. A swab sample was obtained from each unit. The units inspected and sampled included;

AHU for Room # 405 AHU for Room # 407

AHU # 07189 AHU # 4

AHU # 3 Mechanical Room # 1 (Right)

AHU # 1 AHU # 6

AHU # 9 AHU # 5

AHU 07197 AHU 07198

AHU # 7 Mechanical Room # 1 (Left)

Each unit was found to be clean. Coils and filters were in good condition. No fungal growth was noted in the samples obtained from AHU for Room # 407, AHU # 07196, AHU # 4, AHU # 3, AHU # 6, AHU # 5, AHU # 07197 and the Unit in Mechanical Room # 1 (Left). The samples obtained in the remaining units revealed minimal fungal contamination.